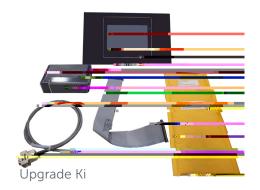

## **Splicer Touchscreen & Software**

**Upgrade** 

## **Upgrade Application**

Application to any obsolete splicer touchscreen

## **Upgrade Description**

The upgrade provides a new touchscreen and new system software. Included in the upgrade is all necessary engineering, new touchscreen pre-loaded with software, manual updates, prints, and installation instructions.